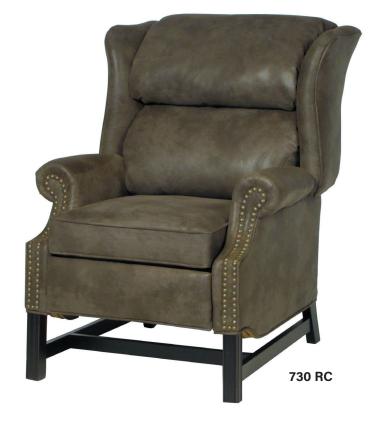

730

RC Reclining Chair Outside: W 33 D 39 H 44<sup>1/2</sup> Inside: SW 20 SD 19<sup>1/2</sup> SH 20 Arm Height: 26

## **Standard Features**

- Attached polyester fiber bustle back, each back fully lined, zippered and moveable for adjustment
- Reversible, polydacron seat cushion
- (RC) Three way mechanism has three comfort positions - upright, 1/2 open, reclined
- Chippendale leg (CHS) **Notes**

17" Required clearance to wall, for full reclining position