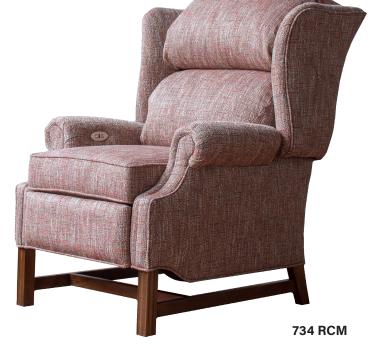

## 734

**RCM** Reclining Chair, Motorized H 44<sup>1/2</sup> Outside: W 33 D 39 Inside: SW 20 SD 19<sup>1/2</sup> SH 20 Arm Height: 26

## **Standard Features**

- Attached polyester fiber bustle back, each back fully lined, zippered and moveable for adjustment
- Reversible, polydacron seat cushion
- (RCM) Continuously adjustable comfort positions.
- Chippendale leg (CHS)

## **Notes**

17" Required clearance to wall, for full reclining position

Options

Proudly made with care in the U.S.A. since 1899

HallaganFineFurniture.com