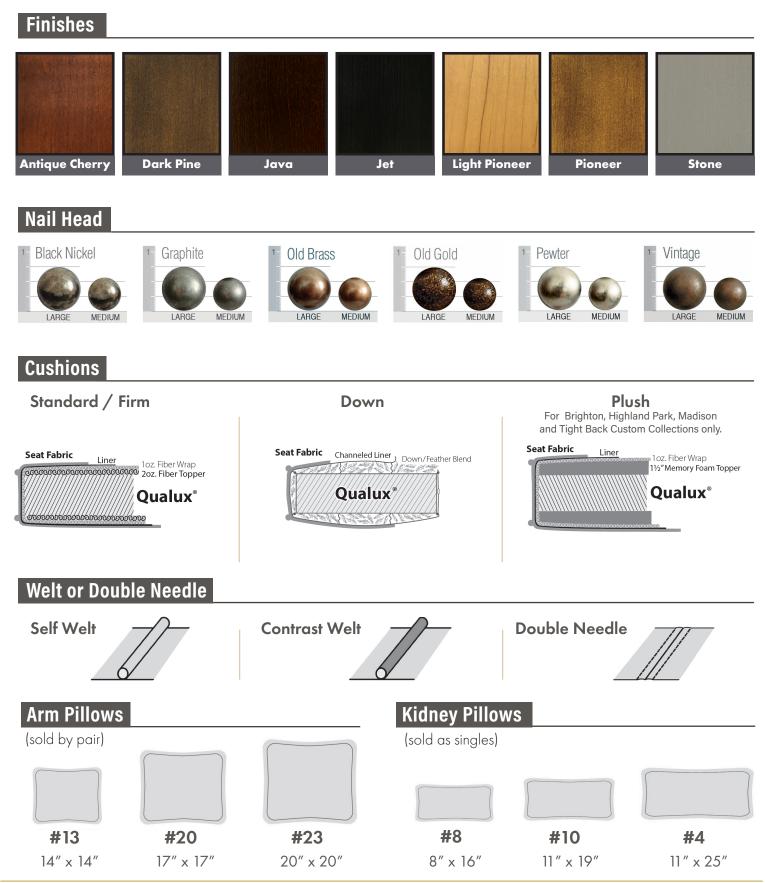

## **Notes**

17" Required clearance to wall, for full reclining position

Options

Proudly made with care in the U.S.A. since 1899

HallaganFineFurniture.com