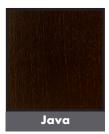

# Tight Back Sofas, Chairs

Your design. Our craftsmanship

8 Way Hand Tied

Over 700 Fabrics

| Tight Back Sofas and Chairs - Order Form                                                                                                                                                                                                                                                                                                                                                                                                                                                 | SAMPLE ORDER: 94 WSTA.b - GD3:3 - 21 - P5                                                                                    |
|------------------------------------------------------------------------------------------------------------------------------------------------------------------------------------------------------------------------------------------------------------------------------------------------------------------------------------------------------------------------------------------------------------------------------------------------------------------------------------------|------------------------------------------------------------------------------------------------------------------------------|
| Dealer Name                                                                                                                                                                                                                                                                                                                                                                                                                                                                              | ITEM #1                                                                                                                      |
| Customer Name                                                                                                                                                                                                                                                                                                                                                                                                                                                                            | ITEM #2                                                                                                                      |
| Notes                                                                                                                                                                                                                                                                                                                                                                                                                                                                                    |                                                                                                                              |
| 1 Series Essex Eden                                                                                                                                                                                                                                                                                                                                                                                                                                                                      | <b>Ellington Erin</b>                                                                                                        |
| *When buttons are specified, spacing varies with back width and the layout is as shown:  GD, LD                                                                                                                                                                                                                                                                                                                                                                                          | Rising Round  TSRR  Pleated Sock  PRPS.b  PRPS.b                                                                             |
| Welted Square / Urban Taper Wrut.b                                                                                                                                                                                                                                                                                                                                                                                                                                                       | 3" Sloping Track Urban Scoop PRUS PRUS.b                                                                                     |
| w/buttons* w/buttons  Size, Back:Seat                                                                                                                                                                                                                                                                                                                                                                                                                                                    | * w/buttons* w/buttons*                                                                                                      |
|                                                                                                                                                                                                                                                                                                                                                                                                                                                                                          | Quarters Loveseat  Chair  Sofas include 1 pair of #20.db (down blend) pillows.  ** Bench seats or                            |
| GD3:1 LD3:1 TQ2:1                                                                                                                                                                                                                                                                                                                                                                                                                                                                        | bench backs in NRR fabrics will have seams aligned appropriately.  **Chaise with movable                                     |
| GD2:2                                                                                                                                                                                                                                                                                                                                                                                                                                                                                    | base available at extra charge.  LS1:2  LS1:2  For all base treatments:                                                      |
| GD2:1                                                                                                                                                                                                                                                                                                                                                                                                                                                                                    | H: Height is 37" AH: Arm Height is 25 <sup>1/2</sup> " SH: Seat Height is 19"  GD LD TO LS C WIDITS                          |
| GD1:2  LD1:2  LD1:2  Track A  Urban  Rising  Slopin  Pleated  Urban                                                                                                                                                                                                                                                                                                                                                                                                                      | Arm 901/2/81 781/2/69 631/2/54 551/2/46 321/2/23                                                                             |
| Seat Depth                                                                                                                                                                                                                                                                                                                                                                                                                                                                               | Base DE COE MATE DAME MATE LONG                                                                                              |
| Short Standard Deep                                                                                                                                                                                                                                                                                                                                                                                                                                                                      | PFS HS5 P5 SQ5 MT5 RM5 base options available at extra charge.  Pyramid Highland Foot Small Spool 3" 5" 5" 5" 5" 5" 5" 5" 5" |
| 5 Base Finish Light Pioneer Pioneer Da                                                                                                                                                                                                                                                                                                                                                                                                                                                   | ark Pine Jet Antique Cherry Java Stone                                                                                       |
| Available at extra charge: 94-Sofas-Chairs-4-2021  Double Needle Stitching (.dn) Applied to seat cushion and #20.db (down blend) pillows only.  ** Chaise with Movable Base To substitute the long chaise cushion and movable ottoman base for a seat cushion, specify: 94-GD3:3X (27" wide), 94-TQ2:2X (27" wide), 94-TQ1:2X (27" wide), 94-LS2:2X (23" wide), 94-LS1:2X (23" wide) and 94-CX (23" wide). The chaise cushion (only) may be cut NRR (non-railroaded) to eliminate seams. |                                                                                                                              |