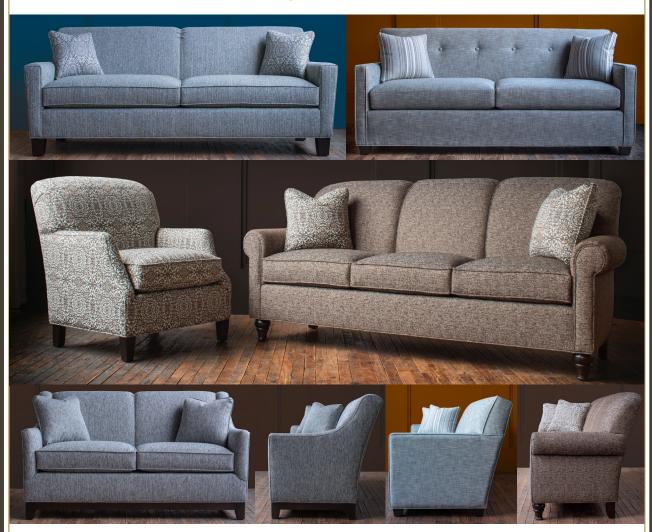

# Tight Back Custom Sofas and Chairs

Eden • Ellington • Erin • Essex

Your design. Our craftsmanship. The best choices are yours:

Back/Arm • Width • Depth • Base

Proudly Made with Care in the U.S.A. since 1899\_

# Tight Back Sofas, Chairs

Your design. Our craftsmanship

8 Way Hand Tied

Over 700 Fabrics

| Tight Back Sofas and Chairs - Order Form                                                                                                                                                                                                                                                                                                                                                                                                                                                 | SAMPLE ORDER: 94 WSTA.b - GD3:3 - 21 - P5                                                                                    |
|------------------------------------------------------------------------------------------------------------------------------------------------------------------------------------------------------------------------------------------------------------------------------------------------------------------------------------------------------------------------------------------------------------------------------------------------------------------------------------------|------------------------------------------------------------------------------------------------------------------------------|
| Dealer Name                                                                                                                                                                                                                                                                                                                                                                                                                                                                              | ITEM #1                                                                                                                      |
| Customer Name                                                                                                                                                                                                                                                                                                                                                                                                                                                                            | ITEM #2                                                                                                                      |
| Notes                                                                                                                                                                                                                                                                                                                                                                                                                                                                                    |                                                                                                                              |
| 1 Series Essex Eden                                                                                                                                                                                                                                                                                                                                                                                                                                                                      | <b>Ellington Erin</b>                                                                                                        |
| *When buttons are specified, spacing varies with back width and the layout is as shown:  GD, LD                                                                                                                                                                                                                                                                                                                                                                                          | Rising Round  TSRR  Pleated Sock  PRPS.b  PRPS.b                                                                             |
| Welted Square / Urban Taper Wrut.b                                                                                                                                                                                                                                                                                                                                                                                                                                                       | 3" Sloping Track Urban Scoop PRUS PRUS.b                                                                                     |
| w/buttons* w/buttons  Size, Back:Seat                                                                                                                                                                                                                                                                                                                                                                                                                                                    | * w/buttons* w/buttons*                                                                                                      |
|                                                                                                                                                                                                                                                                                                                                                                                                                                                                                          | Quarters Loveseat  Chair  Sofas include 1 pair of #20.db (down blend) pillows.  ** Bench seats or                            |
| GD3:1 LD3:1 TQ2:1                                                                                                                                                                                                                                                                                                                                                                                                                                                                        | bench backs in NRR fabrics will have seams aligned appropriately.  **Chaise with movable                                     |
| GD2:2                                                                                                                                                                                                                                                                                                                                                                                                                                                                                    | base available at extra charge.  LS1:2  LS1:2  For all base treatments:                                                      |
| GD2:1                                                                                                                                                                                                                                                                                                                                                                                                                                                                                    | H: Height is 37" AH: Arm Height is 25 <sup>1/2</sup> " SH: Seat Height is 19"  GD LD TO LS C WIDITS                          |
| GD1:2  LD1:2  LD1:2  Track A  Urban  Rising  Slopin  Pleated  Urban                                                                                                                                                                                                                                                                                                                                                                                                                      | Arm 901/2/81 781/2/69 631/2/54 551/2/46 321/2/23                                                                             |
| Seat Depth                                                                                                                                                                                                                                                                                                                                                                                                                                                                               | Base DE COE MATE DAME MATE LONG                                                                                              |
| Short Standard Deep                                                                                                                                                                                                                                                                                                                                                                                                                                                                      | PFS HS5 P5 SQ5 MT5 RM5 base options available at extra charge.  Pyramid Highland Foot Small Spool 3" 5" 5" 5" 5" 5" 5" 5" 5" |
| 5 Base Finish Light Pioneer Pioneer Da                                                                                                                                                                                                                                                                                                                                                                                                                                                   | ark Pine Jet Antique Cherry Java Stone                                                                                       |
| Available at extra charge: 94-Sofas-Chairs-4-2021  Double Needle Stitching (.dn) Applied to seat cushion and #20.db (down blend) pillows only.  ** Chaise with Movable Base To substitute the long chaise cushion and movable ottoman base for a seat cushion, specify: 94-GD3:3X (27" wide), 94-TQ2:2X (27" wide), 94-TQ1:2X (27" wide), 94-LS2:2X (23" wide), 94-LS1:2X (23" wide) and 94-CX (23" wide). The chaise cushion (only) may be cut NRR (non-railroaded) to eliminate seams. |                                                                                                                              |