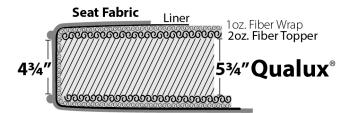

#### **Duraloft Seat Construction**

#### Standard on:

Madison Brighton Tight Back Highland Park\*

\*Note: Highland Park uses 4 3/4" Qualux®. Between welts is 4 3/4" - same as others.

#### **Firm Seat Option**

Construction same as standard, except Qaulux® polyfoam is firmer.