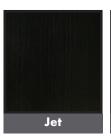

# Tight Back Sofas, Chairs

Your design. Our craftsmanship

8 Way Hand Tied

Over 700 Fabrics

| Tight Back Sofas and Chairs - Order Form                                                                                                                                                                                                                                                                                                                                                                                                                                                 | SAMPLE ORDER: 94 WSTA.b - GD3:3 - 21 - P5                                                                                    |
|------------------------------------------------------------------------------------------------------------------------------------------------------------------------------------------------------------------------------------------------------------------------------------------------------------------------------------------------------------------------------------------------------------------------------------------------------------------------------------------|------------------------------------------------------------------------------------------------------------------------------|
| Dealer Name                                                                                                                                                                                                                                                                                                                                                                                                                                                                              | ITEM #1                                                                                                                      |
| Customer Name                                                                                                                                                                                                                                                                                                                                                                                                                                                                            | ITEM #2                                                                                                                      |
| Notes                                                                                                                                                                                                                                                                                                                                                                                                                                                                                    |                                                                                                                              |
| 1 Series Essex Eden                                                                                                                                                                                                                                                                                                                                                                                                                                                                      | <b>Ellington Erin</b>                                                                                                        |
| *When buttons are specified, spacing varies with back width and the layout is as shown:  GD, LD                                                                                                                                                                                                                                                                                                                                                                                          | Rising Round  TSRR  Pleated Sock  PRPS.b  PRPS.b                                                                             |
| Welted Square / Urban Taper Wrut.b                                                                                                                                                                                                                                                                                                                                                                                                                                                       | 3" Sloping Track Urban Scoop PRUS PRUS.b                                                                                     |
| w/buttons* w/buttons  Size, Back:Seat                                                                                                                                                                                                                                                                                                                                                                                                                                                    | * w/buttons* w/buttons*                                                                                                      |
|                                                                                                                                                                                                                                                                                                                                                                                                                                                                                          | Quarters Loveseat  Chair  Sofas include 1 pair of #20.db (down blend) pillows.  ** Bench seats or                            |
| GD3:1 LD3:1 TQ2:1                                                                                                                                                                                                                                                                                                                                                                                                                                                                        | bench backs in NRR fabrics will have seams aligned appropriately.  **Chaise with movable                                     |
| GD2:2                                                                                                                                                                                                                                                                                                                                                                                                                                                                                    | base available at extra charge.  LS1:2  LS1:2  For all base treatments:                                                      |
| GD2:1                                                                                                                                                                                                                                                                                                                                                                                                                                                                                    | H: Height is 37" AH: Arm Height is 25 <sup>1/2</sup> " SH: Seat Height is 19"  GD LD TO LS C WIDITS                          |
| GD1:2  LD1:2  LD1:2  Track A  Urban  Rising  Slopin  Pleated  Urban                                                                                                                                                                                                                                                                                                                                                                                                                      | Arm 901/2/81 781/2/69 631/2/54 551/2/46 321/2/23                                                                             |
| Seat Depth                                                                                                                                                                                                                                                                                                                                                                                                                                                                               | Base DE COE MATE DAME MATE LONG                                                                                              |
| Short Standard Deep                                                                                                                                                                                                                                                                                                                                                                                                                                                                      | PFS HS5 P5 SQ5 MT5 RM5 base options available at extra charge.  Pyramid Highland Foot Small Spool 3" 5" 5" 5" 5" 5" 5" 5" 5" |
| 5 Base Finish Light Pioneer Pioneer Da                                                                                                                                                                                                                                                                                                                                                                                                                                                   | ark Pine Jet Antique Cherry Java Stone                                                                                       |
| Available at extra charge: 94-Sofas-Chairs-4-2021  Double Needle Stitching (.dn) Applied to seat cushion and #20.db (down blend) pillows only.  ** Chaise with Movable Base To substitute the long chaise cushion and movable ottoman base for a seat cushion, specify: 94-GD3:3X (27" wide), 94-TQ2:2X (27" wide), 94-TQ1:2X (27" wide), 94-LS2:2X (23" wide), 94-LS1:2X (23" wide) and 94-CX (23" wide). The chaise cushion (only) may be cut NRR (non-railroaded) to eliminate seams. |                                                                                                                              |