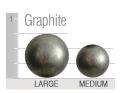

k, Madison and Tight Back Custom Collections



#### **Duraloft Seat Construction**



#### Standard on:

Madison Brighton Tight Back Highland Park\*

\*Note: Highland Park uses 4 3/4" Qualux®. Between welts is 4 3/4" - same as others.

#### **Firm Seat Option**

Construction same as standard, except Qaulux® polyfoam is firmer.

#### **Plush Seat Option Construction**



#### **Plush Seat Features**

- Finished seat is thicker than Standard
- Memory foam creates softer luxurious sit

Plush Seat Option available only on:

Madison

**Brighton** 

**Tight Back** 

**Highland Park\*** 

\*Note: Highland Park uses uses  $4 \frac{1}{4}$ " Qualux®. Between welts is  $5 \frac{1}{2}$ " - same as others.

See price list for Plush Seat Option price.



## **Finishes**















### Nail Head













# **Cushions**

Standard / Firm



#### Down



#### Plush

For Brighton, Highland Park, Madison and Tight Back Custom Collections only.



### **Welt or Double Needle**

**Self Welt** 



**Contrast Welt** 



Double Needle



# Arm Pillows

(sold by pair)



#20 14" x 14" 17" × 17"



20" x 20"



# **Kidney Pillows**

(sold as singles)







#10 11" x 19"



#4 11" x 25"