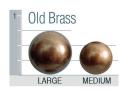

Madison and Tight Back Custom Collections



#### **Duraloft Seat Construction**



#### Standard on:

Madison Brighton Tight Back Highland Park\*

\*Note: Highland Park uses 4 3/4" Qualux®. Between welts is 4 3/4" - same as others.

#### **Firm Seat Option**

Construction same as standard, except Qaulux® polyfoam is firmer.

#### **Plush Seat Option Construction**



#### **Plush Seat Features**

- Finished seat is thicker than Standard
- Memory foam creates softer luxurious sit

Plush Seat Option available only on:

Madison

**Brighton** 

**Tight Back** 

**Highland Park\*** 

\*Note: Highland Park uses uses  $4 \frac{1}{4}$ " Qualux®. Between welts is  $5 \frac{1}{2}$ " - same as others.

See price list for Plush Seat Option price.



## **Finishes**















### Nail Head













# **Cushions**

Standard / Firm



#### Down



#### Plush

For Brighton, Highland Park, Madison and Tight Back Custom Collections only.



### **Welt or Double Needle**

**Self Welt** 



**Contrast Welt** 



Double Needle



# Arm Pillows

(sold by pair)



#20 14" x 14" 17" × 17"



20" x 20"



# **Kidney Pillows**

(sold as singles)







#10 11" x 19"



#4 11" x 25"