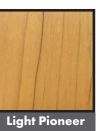

# Tight Back Sofas, Chairs

Your design. Our craftsmanship

8 Way Hand Tied

Over 700 Fabrics

| Tight Back Sofas and Chairs - Order Form                                                                                                                                                                                                                                                                                                                                                                                                                                                 | SAMPLE ORDER: 94 WSTA.b - GD3:3 - 21 - P5                                                                                    |
|------------------------------------------------------------------------------------------------------------------------------------------------------------------------------------------------------------------------------------------------------------------------------------------------------------------------------------------------------------------------------------------------------------------------------------------------------------------------------------------|------------------------------------------------------------------------------------------------------------------------------|
| Dealer Name                                                                                                                                                                                                                                                                                                                                                                                                                                                                              | ITEM #1                                                                                                                      |
| Customer Name                                                                                                                                                                                                                                                                                                                                                                                                                                                                            | ITEM #2                                                                                                                      |
| Notes                                                                                                                                                                                                                                                                                                                                                                                                                                                                                    |                                                                                                                              |
| 1 Series Essex Eden                                                                                                                                                                                                                                                                                                                                                                                                                                                                      | <b>Ellington Erin</b>                                                                                                        |
| *When buttons are specified, spacing varies with back width and the layout is as shown:  GD, LD                                                                                                                                                                                                                                                                                                                                                                                          | Rising Round  TSRR  Pleated Sock  PRPS.b  PRPS.b                                                                             |
| Welted Square / Urban Taper Wrut.b                                                                                                                                                                                                                                                                                                                                                                                                                                                       | 3" Sloping Track Urban Scoop PRUS PRUS.b                                                                                     |
| w/buttons* w/buttons  Size, Back:Seat                                                                                                                                                                                                                                                                                                                                                                                                                                                    | * w/buttons* w/buttons*                                                                                                      |
|                                                                                                                                                                                                                                                                                                                                                                                                                                                                                          | Quarters Loveseat  Chair  Sofas include 1 pair of #20.db (down blend) pillows.  ** Bench seats or                            |
| GD3:1 LD3:1 TQ2:1                                                                                                                                                                                                                                                                                                                                                                                                                                                                        | bench backs in NRR fabrics will have seams aligned appropriately.  **Chaise with movable                                     |
| GD2:2                                                                                                                                                                                                                                                                                                                                                                                                                                                                                    | base available at extra charge.  LS1:2  LS1:2  For all base treatments:                                                      |
| GD2:1                                                                                                                                                                                                                                                                                                                                                                                                                                                                                    | H: Height is 37" AH: Arm Height is 25 <sup>1/2</sup> " SH: Seat Height is 19"  GD LD TO LS C WIDITS                          |
| GD1:2  LD1:2  LD1:2  Track A  Urban  Rising  Slopin  Pleated  Urban                                                                                                                                                                                                                                                                                                                                                                                                                      | Arm 901/2/81 781/2/69 631/2/54 551/2/46 321/2/23                                                                             |
| Seat Depth                                                                                                                                                                                                                                                                                                                                                                                                                                                                               | Base DE COE MATE DAME MATE LONG                                                                                              |
| Short Standard Deep                                                                                                                                                                                                                                                                                                                                                                                                                                                                      | PFS HS5 P5 SQ5 MT5 RM5 base options available at extra charge.  Pyramid Highland Foot Small Spool 3" 5" 5" 5" 5" 5" 5" 5" 5" |
| 5 Base Finish Light Pioneer Pioneer Da                                                                                                                                                                                                                                                                                                                                                                                                                                                   | ark Pine Jet Antique Cherry Java Stone                                                                                       |
| Available at extra charge: 94-Sofas-Chairs-4-2021  Double Needle Stitching (.dn) Applied to seat cushion and #20.db (down blend) pillows only.  ** Chaise with Movable Base To substitute the long chaise cushion and movable ottoman base for a seat cushion, specify: 94-GD3:3X (27" wide), 94-TQ2:2X (27" wide), 94-TQ1:2X (27" wide), 94-LS2:2X (23" wide), 94-LS1:2X (23" wide) and 94-CX (23" wide). The chaise cushion (only) may be cut NRR (non-railroaded) to eliminate seams. |                                                                                                                              |