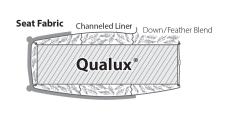

#### **Duraloft Seat Construction**

#### Standard on:

Madison Brighton Tight Back Highland Park\*

\*Note: Highland Park uses 4 3/4" Qualux®. Between welts is 4 3/4" - same as others.