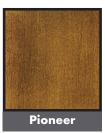

# Tight Back Sofas, Chairs

Your design. Our craftsmanship

8 Way Hand Tied

Over 700 Fabrics

| Tight Back Sofas and Chairs - Order Form                                                                                                                                                                                                                                                                                                                                                                                                                                                 | SAMPLE ORDER: 94 WSTA.b - GD3:3 - 21 - P5                                                                                    |
|------------------------------------------------------------------------------------------------------------------------------------------------------------------------------------------------------------------------------------------------------------------------------------------------------------------------------------------------------------------------------------------------------------------------------------------------------------------------------------------|------------------------------------------------------------------------------------------------------------------------------|
| Dealer Name                                                                                                                                                                                                                                                                                                                                                                                                                                                                              | ITEM #1                                                                                                                      |
| Customer Name                                                                                                                                                                                                                                                                                                                                                                                                                                                                            | ITEM #2                                                                                                                      |
| Notes                                                                                                                                                                                                                                                                                                                                                                                                                                                                                    |                                                                                                                              |
| 1 Series Essex Eden                                                                                                                                                                                                                                                                                                                                                                                                                                                                      | <b>Ellington Erin</b>                                                                                                        |
| *When buttons are specified, spacing varies with back width and the layout is as shown:  GD, LD                                                                                                                                                                                                                                                                                                                                                                                          | Rising Round  TSRR  Pleated Sock  PRPS.b  PRPS.b                                                                             |
| Welted Square / Urban Taper Wrut.b                                                                                                                                                                                                                                                                                                                                                                                                                                                       | 3" Sloping Track Urban Scoop PRUS PRUS.b                                                                                     |
| w/buttons* w/buttons  Size, Back:Seat                                                                                                                                                                                                                                                                                                                                                                                                                                                    | * w/buttons* w/buttons*                                                                                                      |
|                                                                                                                                                                                                                                                                                                                                                                                                                                                                                          | Quarters Loveseat  Chair  Sofas include 1 pair of #20.db (down blend) pillows.  ** Bench seats or                            |
| GD3:1 LD3:1 TQ2:1                                                                                                                                                                                                                                                                                                                                                                                                                                                                        | bench backs in NRR fabrics will have seams aligned appropriately.  **Chaise with movable                                     |
| GD2:2                                                                                                                                                                                                                                                                                                                                                                                                                                                                                    | base available at extra charge.  LS1:2  LS1:2  For all base treatments:                                                      |
| GD2:1                                                                                                                                                                                                                                                                                                                                                                                                                                                                                    | H: Height is 37" AH: Arm Height is 25 <sup>1/2</sup> " SH: Seat Height is 19"  GD LD TO LS C WIDITS                          |
| GD1:2  LD1:2  LD1:2  Track A  Urban  Rising  Slopin  Pleated  Urban                                                                                                                                                                                                                                                                                                                                                                                                                      | Arm 901/2/81 781/2/69 631/2/54 551/2/46 321/2/23                                                                             |
| Seat Depth                                                                                                                                                                                                                                                                                                                                                                                                                                                                               | Base DE COE MATE DAME MATE LONG                                                                                              |
| Short Standard Deep                                                                                                                                                                                                                                                                                                                                                                                                                                                                      | PFS HS5 P5 SQ5 MT5 RM5 base options available at extra charge.  Pyramid Highland Foot Small Spool 3" 5" 5" 5" 5" 5" 5" 5" 5" |
| 5 Base Finish Light Pioneer Pioneer Da                                                                                                                                                                                                                                                                                                                                                                                                                                                   | ark Pine Jet Antique Cherry Java Stone                                                                                       |
| Available at extra charge: 94-Sofas-Chairs-4-2021  Double Needle Stitching (.dn) Applied to seat cushion and #20.db (down blend) pillows only.  ** Chaise with Movable Base To substitute the long chaise cushion and movable ottoman base for a seat cushion, specify: 94-GD3:3X (27" wide), 94-TQ2:2X (27" wide), 94-TQ1:2X (27" wide), 94-LS2:2X (23" wide), 94-LS1:2X (23" wide) and 94-CX (23" wide). The chaise cushion (only) may be cut NRR (non-railroaded) to eliminate seams. |                                                                                                                              |