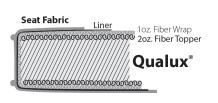

#### **Duraloft Seat Construction**

#### Standard on:

Madison Brighton Tight Back Highland Park\*

\*Note: Highland Park uses 4 3/4" Qualux®. Between welts is 4 3/4" - same as others.