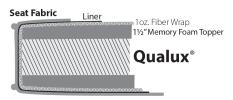

#### **Plush Seat Option Construction**

#### **Plush Seat Features**

- Finished seat is thicker than Standard
- Memory foam creates softer luxurious sit

Plush Seat Option available only on:

Madison

**Brighton** 

**Tight Back** 

**Highland Park\*** 

\*Note: Highland Park uses uses  $4 \frac{1}{4}$ " Qualux®. Between welts is  $5 \frac{1}{2}$ " - same as others.

See price list for Plush Seat Option price.