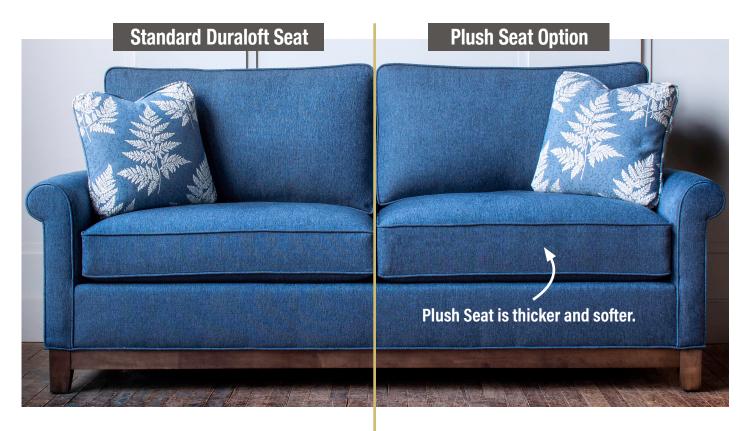

#### **Plush Seat Option Construction**

#### **Plush Seat Features**

- Finished seat is thicker than Standard
- Memory foam creates softer luxurious sit

Plush Seat Option available only on:

Madison

**Brighton** 

**Tight Back** 

**Highland Park\*** 