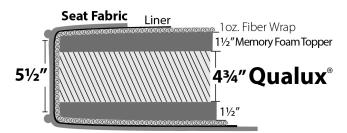

#### **Plush Seat Option Construction**

#### **Plush Seat Features**

- Finished seat is thicker than Standard
- Memory foam creates softer luxurious sit

Plush Seat Option available only on:

Madison

**Brighton** 

**Tight Back** 

**Highland Park\*** 

\*Note: Highland Park uses uses  $4 \frac{1}{4}$ " Qualux®. Between welts is  $5 \frac{1}{2}$ " - same as others.

See price list for Plush Seat Option price.