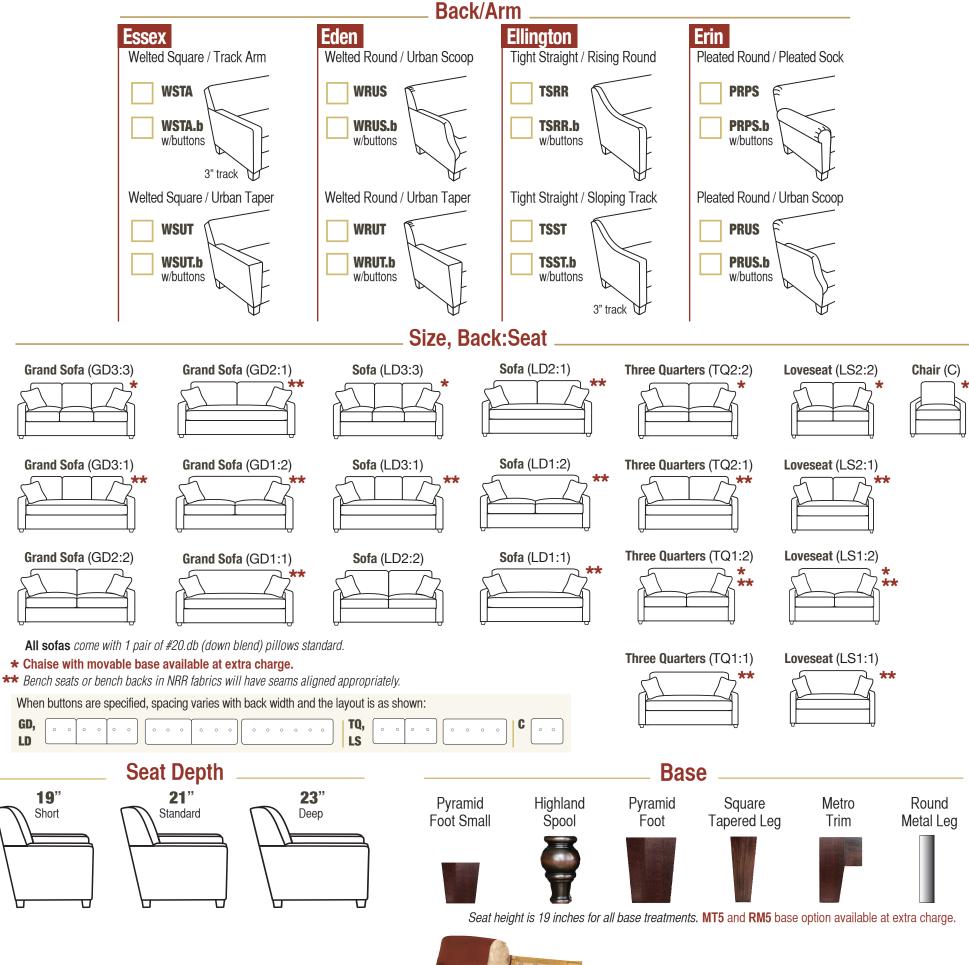

# Tight Back Sofas, Chairs

Your design. Our craftsmanship

8 Way Hand Tied

Over 700 Fabrics

| Tight Back Sofas and Chairs - Order Form                                                                                                                                                                                                                                                                                                                                                                                                                                                 | SAMPLE ORDER: 94 WSTA.b - GD3:3 - 21 - P5                                                                                    |
|------------------------------------------------------------------------------------------------------------------------------------------------------------------------------------------------------------------------------------------------------------------------------------------------------------------------------------------------------------------------------------------------------------------------------------------------------------------------------------------|------------------------------------------------------------------------------------------------------------------------------|
| Dealer Name                                                                                                                                                                                                                                                                                                                                                                                                                                                                              | ITEM #1                                                                                                                      |
| Customer Name                                                                                                                                                                                                                                                                                                                                                                                                                                                                            | ITEM #2                                                                                                                      |
| Notes                                                                                                                                                                                                                                                                                                                                                                                                                                                                                    |                                                                                                                              |
| 1 Series Essex Eden                                                                                                                                                                                                                                                                                                                                                                                                                                                                      | <b>Ellington Erin</b>                                                                                                        |
| *When buttons are specified, spacing varies with back width and the layout is as shown:  GD, LD                                                                                                                                                                                                                                                                                                                                                                                          | Rising Round  TSRR  Pleated Sock  PRPS.b  PRPS.b                                                                             |
| Welted Square / Urban Taper Wrut.b                                                                                                                                                                                                                                                                                                                                                                                                                                                       | 3" Sloping Track Urban Scoop PRUS PRUS.b                                                                                     |
| w/buttons* w/buttons  Size, Back:Seat                                                                                                                                                                                                                                                                                                                                                                                                                                                    | * w/buttons* w/buttons*                                                                                                      |
|                                                                                                                                                                                                                                                                                                                                                                                                                                                                                          | Quarters Loveseat  Chair  Sofas include 1 pair of #20.db (down blend) pillows.  ** Bench seats or                            |
| GD3:1 LD3:1 TQ2:1                                                                                                                                                                                                                                                                                                                                                                                                                                                                        | bench backs in NRR fabrics will have seams aligned appropriately.  **Chaise with movable                                     |
| GD2:2                                                                                                                                                                                                                                                                                                                                                                                                                                                                                    | base available at extra charge.  LS1:2  LS1:2  For all base treatments:                                                      |
| GD2:1                                                                                                                                                                                                                                                                                                                                                                                                                                                                                    | H: Height is 37" AH: Arm Height is 25 <sup>1/2</sup> " SH: Seat Height is 19"  GD LD TO LS C WIDITS                          |
| GD1:2  LD1:2  LD1:2  Track A  Urban  Rising  Slopin  Pleated  Urban                                                                                                                                                                                                                                                                                                                                                                                                                      | Arm 901/2/81 781/2/69 631/2/54 551/2/46 321/2/23                                                                             |
| Seat Depth                                                                                                                                                                                                                                                                                                                                                                                                                                                                               | Base DE COE MATE DAME MATE LONG                                                                                              |
| Short Standard Deep                                                                                                                                                                                                                                                                                                                                                                                                                                                                      | PFS HS5 P5 SQ5 MT5 RM5 base options available at extra charge.  Pyramid Highland Foot Small Spool 3" 5" 5" 5" 5" 5" 5" 5" 5" |
| 5 Base Finish Light Pioneer Pioneer Da                                                                                                                                                                                                                                                                                                                                                                                                                                                   | ark Pine Jet Antique Cherry Java Stone                                                                                       |
| Available at extra charge: 94-Sofas-Chairs-4-2021  Double Needle Stitching (.dn) Applied to seat cushion and #20.db (down blend) pillows only.  ** Chaise with Movable Base To substitute the long chaise cushion and movable ottoman base for a seat cushion, specify: 94-GD3:3X (27" wide), 94-TQ2:2X (27" wide), 94-TQ1:2X (27" wide), 94-LS2:2X (23" wide), 94-LS1:2X (23" wide) and 94-CX (23" wide). The chaise cushion (only) may be cut NRR (non-railroaded) to eliminate seams. |                                                                                                                              |